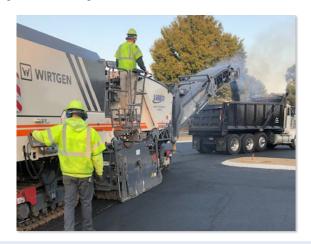

#### LIMITED ACCESS ROADWAY:

Route 2 Ramps on I-84
To Columbus, Governor, Pitkin, Darlin
East Hartford, CT

**Tilcon Connecticut Inc., A CRH Company**Prime and Paving Contractor
Plant
Milling

CTDOT, District 1 Maintenance Inspection

# **Town Farm Road**Route 4 to Avon Town Line Farmington, CT

Tilcon Connecticut Inc., A CRH Company Prime & Paving Contractor Plant

Black & Boucher, LLC Milling

Town of Farmington Inspection