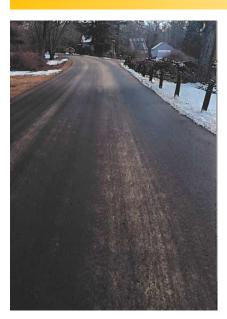

#### Jackson Road

Route 14 "Black Hill Road" to Pickett Road Plainfield, CT

**B&W Paving & Landscaping** Paving Contractor

**Killingly Asphalt Products LLC**Plant

Town of Plainfield Inspection