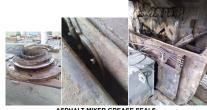

ASPHALT MIXER GREASE SEALS

These grease seals would be completely worn down and had to be changed twice/year after producing about 190,000 tons of asphalt using either Chevron or Mobil 3% Moly.

After switching to Schaeffer's #274 Moly EP Synthetic Plus grease, the seals were changed only once in a year producing 290,000 tons of asphalt. (The seal was less than half worn.)

Less down time resulted in Savings of over \$300,000. That's Schaeffer's Customer Promised Experience goal.

OTHER SCHAEFFER PRODUCTS USED:
a Moly (Dryer Tank), #281 Heat Transfer Oil, #227 Moly Roller Chain Spray Lube,