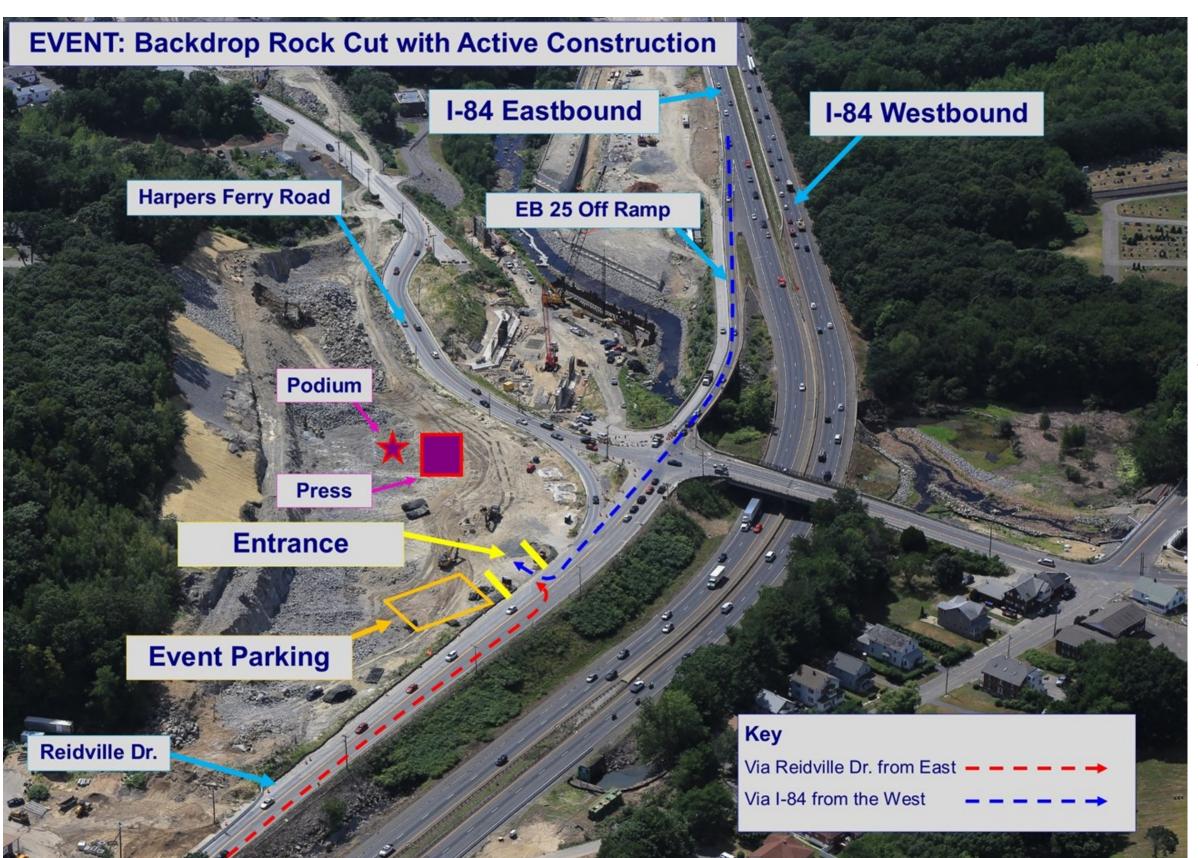

# **I-84 Waterbury Project**

# Congresswoman Esty and Construction Industry Press Event

Date: Tuesday, August 30, 2016

**Time:** 9:30 AM

**Location:** Reidville Drive, Rock Cut Site, Waterbury CT

Access to the site will be clearly marked. Enter from Reidville Drive, east of Harpers Ferry Road.

## **Directions**

### From I-84 Eastbound:

Take Exit 25 off ramp (Harpers Ferry Road). Proceed straight. Entrance to site will be on the right.

#### From I-84 Westbound:

Take Exit 25 off ramp (Scott Road). Turn left at the end of the ramp onto Scott Road. Go over bridge and turn right at the light onto Reidville Drive. Drive straight for 3/4 mile. Entrance to site will be on the left.