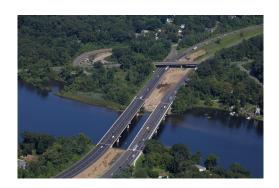

#### Award Category: Special Project (Bridge)

#### REHABILITATION OF THE ROCHAMBEAU BRIDGE I-84 EB/WB OVER HOUSATONIC RIVER NEWTOWN/SOUTHBURY, CT

PRIME CONTRACTOR

The Middlesex Corporation

PAVING CONTRACTOR

**A&J Construction** 

**PLANT** 

**O&G** Industries, Inc.

MILLING CONTRACTOR

**A&J Construction** 

**INSPECTION** 

**CTDOT District 4 Construction** 