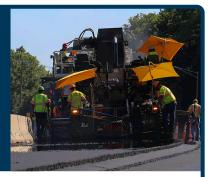

#### UNLIMITED ACCESS ROADWAY:

Route 69 Route 4 Intersection to Bristol Town Line, Burlington, CT

**Tilcon Connecticut Inc., A CRH Company** Paving Contractor

Tilcon Connecticut Inc., A CRH Company Plant

CTDOT, District 4 Maintenance Inspection