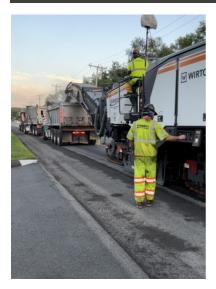

#### Pavement Preservation -Ultra-Thin Bonded Overlay

Towns of Farmington, Newtown, & North Branford, CT

Waters Construction Company, Inc. Prime & Paving Contractor

All States Construction, Inc. Paving Contractor